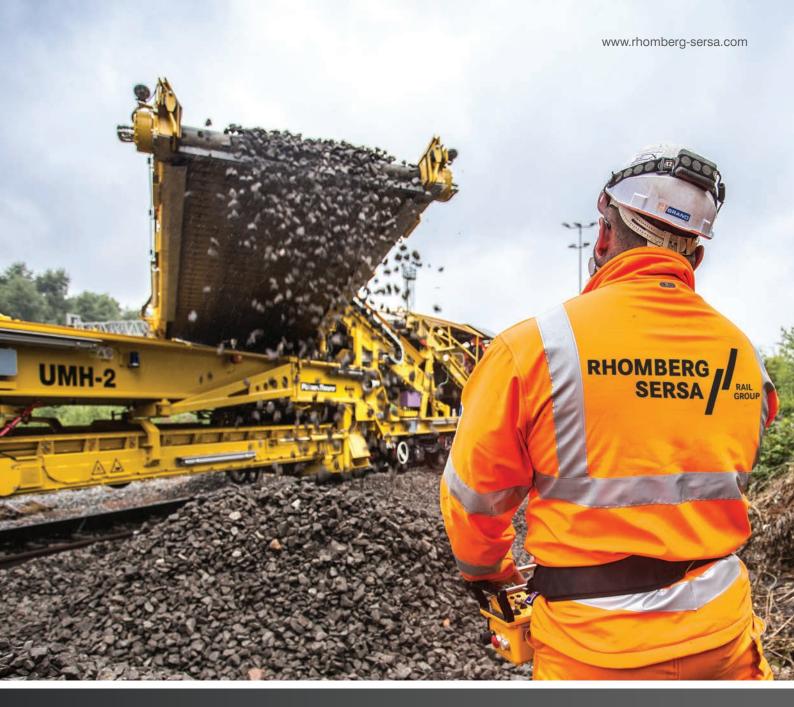

The Rhomberg Sersa Machine Group is a unique and specialist in-line excavation and re-ballasting system that represents a step-change in track renewals in the UK.

Using this system Rhomberg Sersa Machine Group has the capability to deliver in-line excavation, parallel working, single line and single bore tunnel working and a production line approach all supported by a dedicated, experienced and multi-skilled team comprising:

### UMH

Universal material handling wagon