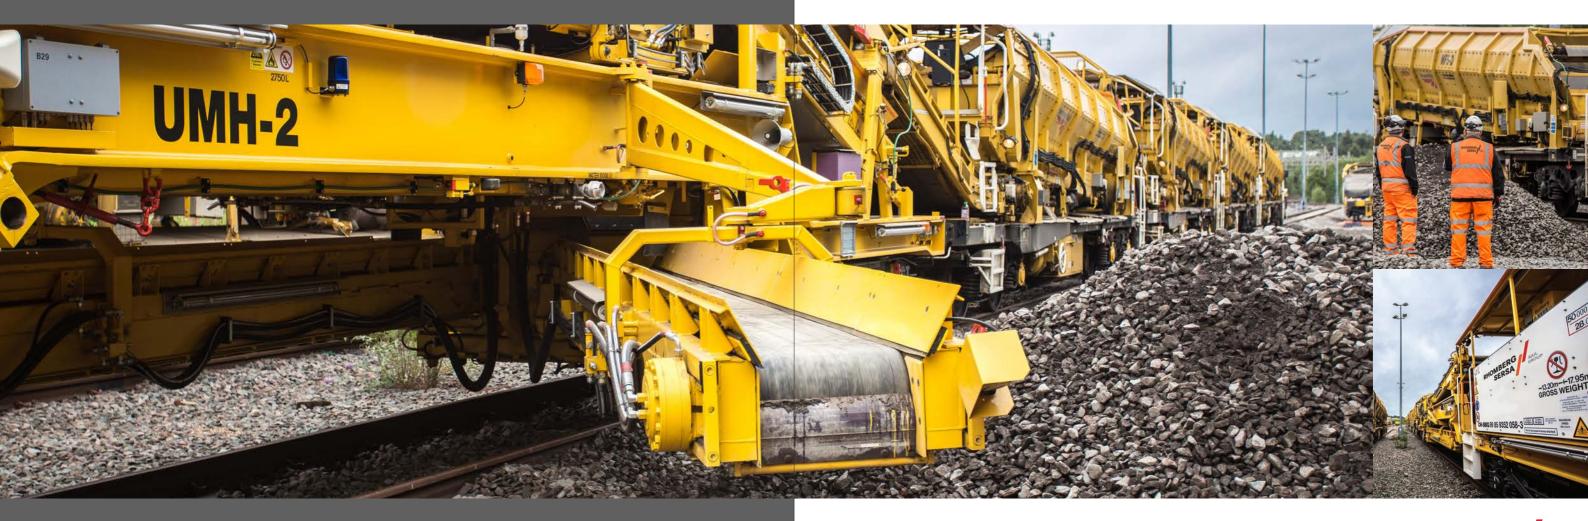

ve

## Our versatility is unparalleled in the UK rail industry

Rhomberg Sersa Machine Group offers a comprehensive and proven range of services that includes:

- S&C renewals (excavation and re-ballast)
- Plain line renewals (excavation and re-ballast) with additional benefits when undertaking these activities on single line, single bore tunnels, island platforms and terminus stations
- Drainage backfill
- Bottom ballast on plain line renewals (MFS and UMH)
- Top ballast on plain line renewals (MFS and UMH)
- Heavy S&C refurbishment works

Our comprehensive fleet consists of:

#### MFS+

Material conveying and hopper wagon (rail and crawler modes)

### UMH

Universal material handling wagon

### ITC BL4

High capacity in-line road rail excavator

## MFS 2000

Multi-speed conveyor system















For more information please contact:

Rhomberg Sersa UK Ltd T +44 (0)300 30 30 230 email:enquiries@rsrg.com
2 Sarah Court, Yorkshire Way, Doncaster DN3 3FD www.rhomberg-sersa.com