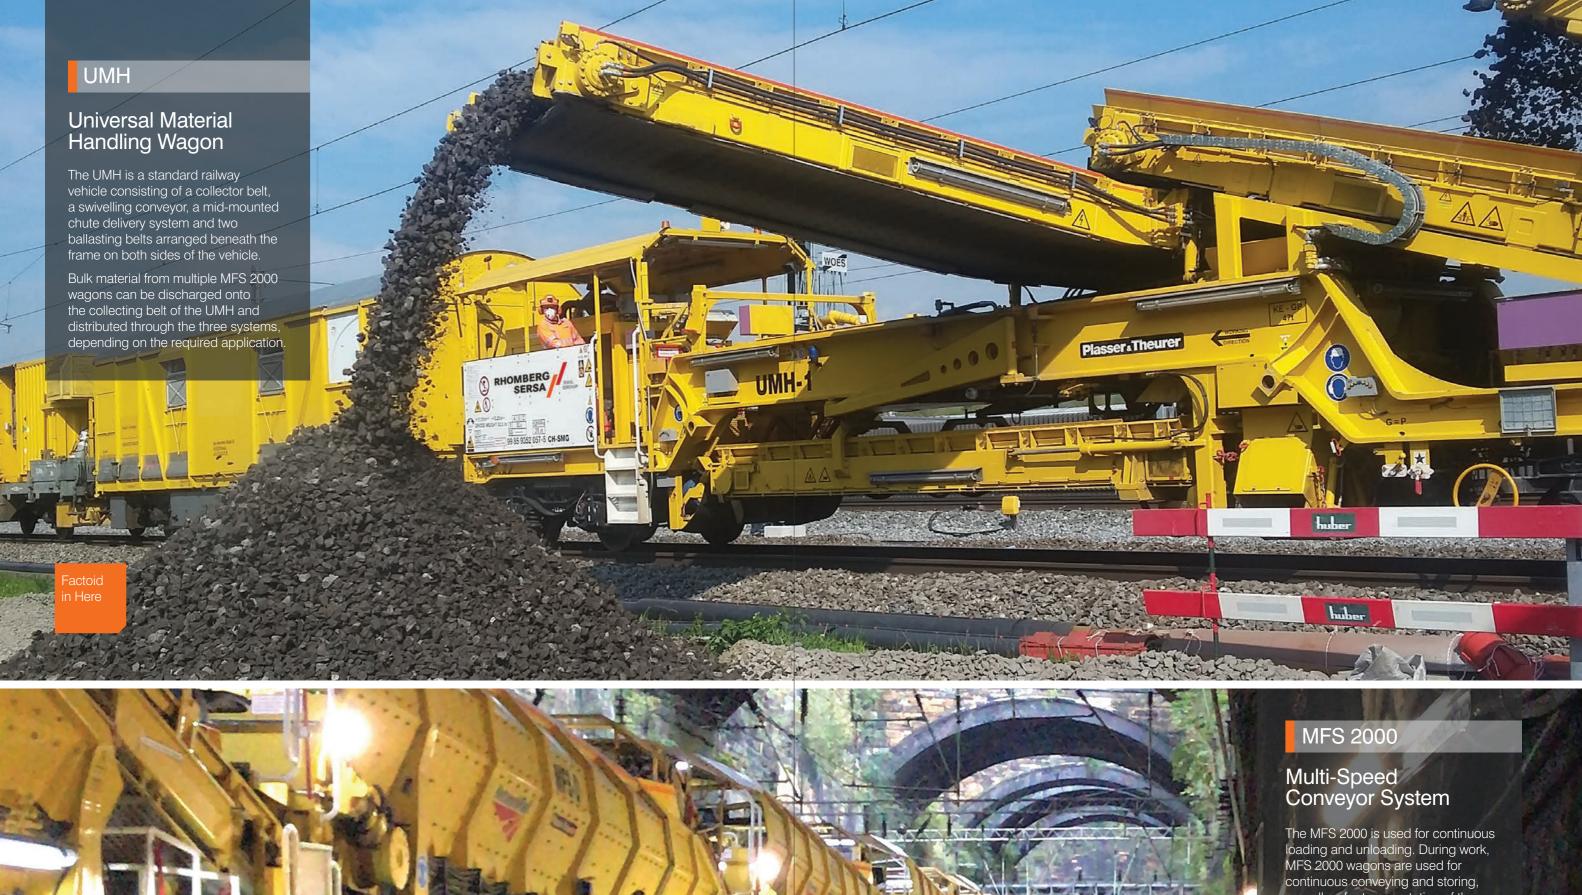

ur versatility is unparalleled in the UK rail industry

Rhomberg Sersa Machine Group offers a comprehensive and proven range of services that includes:

- S&C renewals (excavation and re-ballast)
- Plain line renewals (excavation and re-ballast) with additional benefits when undertaking these activities on single line, single bore tunnels, island platforms and terminus stations
- Drainage backfill
- Bottom ballast on plain line renewals (MFS and UMH)
- Top ballast on plain line renewals (MFS and UMH)
- Heavy S&C refurbishment works

Our comprehensive fleet consists of:

#### MFS+

Material conveying and hopper wagon (rail and crawler modes)

### UMH

Universal material handling wagon

### ITC BL4

High capacity in-line road rail excavator

## MFS 2000

Multi-speed conveyor system















For more information please contact:

Rhomberg Sersa UK Ltd T +44 (0)300 30 30 230 email:enquiries@rsrg.com
2 Sarah Court, Yorkshire Way, Doncaster DN3 3FD www.rhomberg-sersa.com