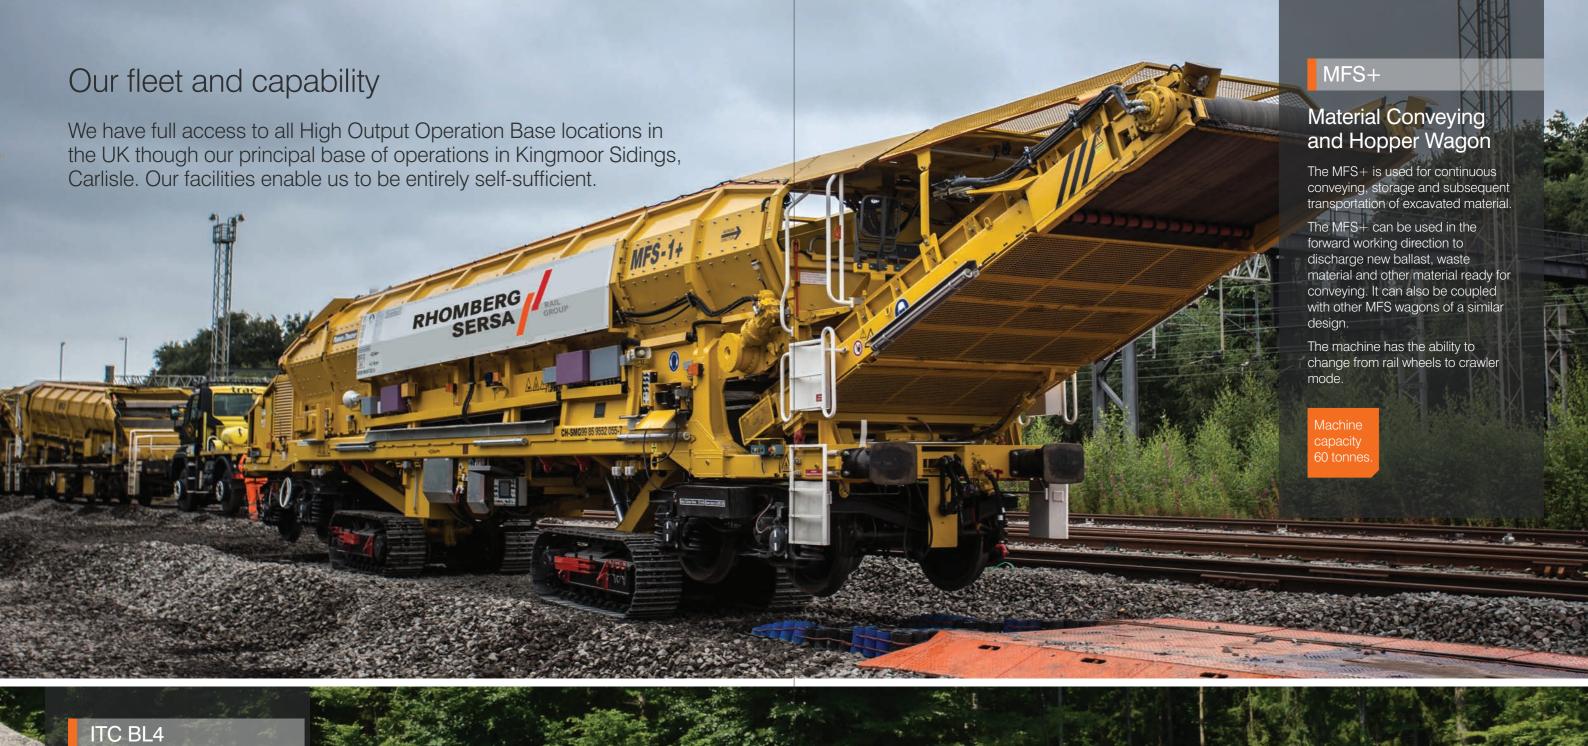

Our comprehensive fleet consists of:

#### MFS+

Material conveying and hopper wagon (rail and crawler modes)